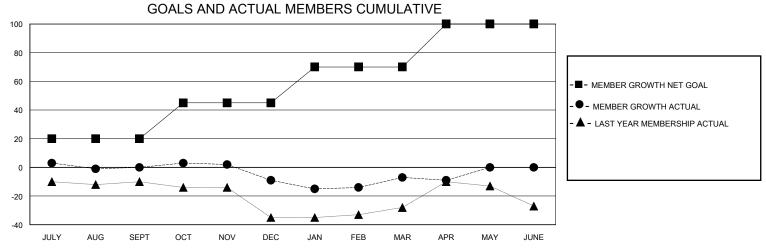

## District 20 E1

Results as of: 5/31/2020

| GMT:                  |               |           | GMT CA        |                       |                         |                         |                                                    |  |  |
|-----------------------|---------------|-----------|---------------|-----------------------|-------------------------|-------------------------|----------------------------------------------------|--|--|
| Clubs                 |               |           |               | Members               |                         |                         |                                                    |  |  |
| RESULTS FOR 2019-2020 |               |           |               | RESULTS FOR 2019-2020 |                         |                         |                                                    |  |  |
| QUARTER               | NEW CLUB GOAL | NEW CLUBS | DROPPED CLUBS | QUARTER MEI           | MBER GROWTH NET<br>GOAL | MEMBER GROWTH<br>ACTUAL | DROPPED<br>MEMBERS ACTUAL<br>(including transfers) |  |  |
| JULY/AUG/SEPT         | 0             | 0         | 0             | JULY/AUG/SEPT         | 20                      | 25                      | 21                                                 |  |  |
| OCT/NOV/DEC           | 0             | 0         | 0             | OCT/NOV/DEC           | 25                      | 17                      | 25                                                 |  |  |
| JAN/FEB/MAR           | 1             | 0         | 0             | JAN/FEB/MAR           | 25                      | 23                      | 20                                                 |  |  |
| APR/MAY/JUNE          | 0             | 0         | 0             | APR/MAY/JUNE          | 30                      | 0                       | 2                                                  |  |  |